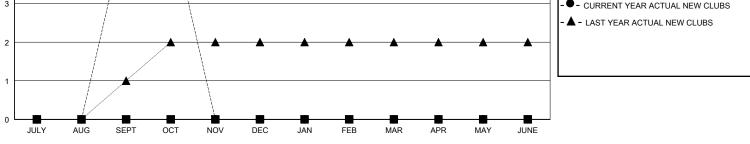

## MONTHLY MEMBERSHIP PROGRESS REPORT

District 324 L

Results as of: 10/31/2024

| GMT:                  |               | LOC       | CATION INDIA  |                       |                        |                         | GMT CA                                             |
|-----------------------|---------------|-----------|---------------|-----------------------|------------------------|-------------------------|----------------------------------------------------|
| Clubs                 |               |           |               | Members               |                        |                         |                                                    |
| RESULTS FOR 2024-2025 |               |           |               | RESULTS FOR 2024-2025 |                        |                         |                                                    |
| QUARTER               | NEW CLUB GOAL | NEW CLUBS | DROPPED CLUBS | QUARTER MEM           | BER GROWTH NET<br>GOAL | MEMBER GROWTH<br>ACTUAL | DROPPED<br>MEMBERS ACTUAL<br>(including transfers) |
| JULY/AUG/SEPT         | 0             | 5         | 0             | JULY/AUG/SEPT         | 0                      | 150                     | 16                                                 |
| OCT/NOV/DEC           | 0             | 0         | 0             | OCT/NOV/DEC           | 0                      | 5                       | 3                                                  |
| JAN/FEB/MAR           | 0             | 0         | 0             | JAN/FEB/MAR           | 0                      | 0                       | 0                                                  |
| APR/MAY/JUNE          | 0             | 0         | 0             | APR/MAY/JUNE          | 0                      | 0                       | 0                                                  |
|                       | GOALS         | AND ACTUA | L NEW CLUBS C | UMULATIVE             |                        |                         |                                                    |
| 4                     |               |           |               |                       |                        | -∎- CURRENT YEAR GO     | DALS FOR NEW CLUBS                                 |
| 3                     |               |           |               |                       |                        | - ● - CURRENT YEAR AG   |                                                    |