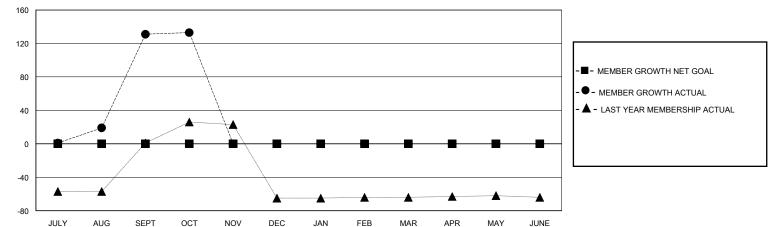

## MONTHLY MEMBERSHIP PROGRESS REPORT

District 324 L

Results as of: 10/31/2024

| GMT:                  |               | LOC       | CATION INDIA  |                       |                        |                         | GMT CA                                             |
|-----------------------|---------------|-----------|---------------|-----------------------|------------------------|-------------------------|----------------------------------------------------|
| Clubs                 |               |           |               | Members               |                        |                         |                                                    |
| RESULTS FOR 2024-2025 |               |           |               | RESULTS FOR 2024-2025 |                        |                         |                                                    |
| QUARTER               | NEW CLUB GOAL | NEW CLUBS | DROPPED CLUBS | QUARTER MEM           | BER GROWTH NET<br>GOAL | MEMBER GROWTH<br>ACTUAL | DROPPED<br>MEMBERS ACTUAL<br>(including transfers) |
| JULY/AUG/SEPT         | 0             | 5         | 0             | JULY/AUG/SEPT         | 0                      | 150                     | 16                                                 |
| OCT/NOV/DEC           | 0             | 0         | 0             | OCT/NOV/DEC           | 0                      | 5                       | 3                                                  |
| JAN/FEB/MAR           | 0             | 0         | 0             | JAN/FEB/MAR           | 0                      | 0                       | 0                                                  |
| APR/MAY/JUNE          | 0             | 0         | 0             | APR/MAY/JUNE          | 0                      | 0                       | 0                                                  |
|                       | GOALS         | AND ACTUA | L NEW CLUBS C | UMULATIVE             |                        |                         |                                                    |
| 4                     |               |           |               |                       |                        | -∎- CURRENT YEAR GO     | DALS FOR NEW CLUBS                                 |
| 3                     |               |           |               |                       |                        | - ● - CURRENT YEAR AG   |                                                    |